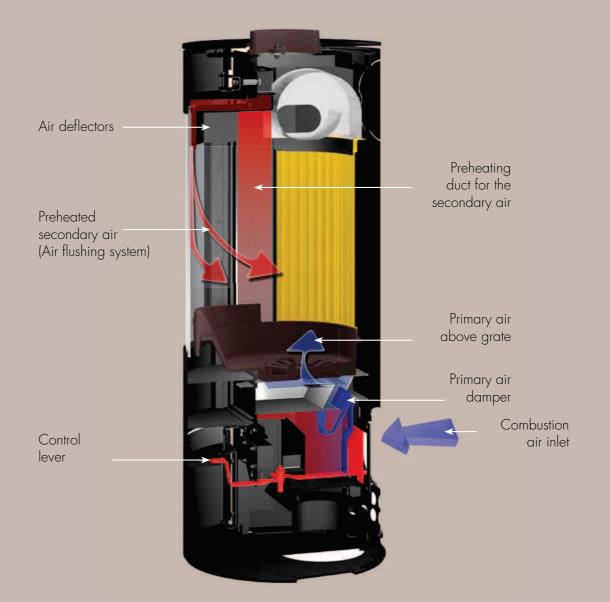

## **OLSBERG COMBUSTION SYSTEM**

The Olsberg innovative combustion system, used in many models, has tremendous benefits:

- Low emissions
- High Efficiency
- Air flushing system
- Easy to use with the control lever
- Easy connection with combustion air line
- Adjusting the combustion air by using an electronic control
- connection of the combustion air duct possible behind the stove and below

Thanks to the adjustable grate, the Olsberg stove can, especially during the first heating phase, increase the amount of combustion air in order to obtain operating temperature of the stove more quickly. Because it's only at this point that a clean and efficient combustion is possible.