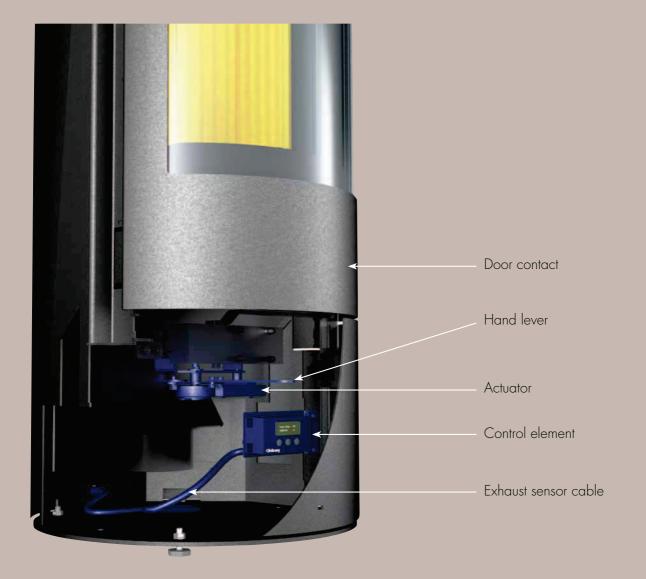

The temperature of the waste gas is controlled with a sensor. The data gathered is passed on to a processor in the regulation unit which compares it with the ideal conditions saved in the appliance. With the help of an actuator, the quantity of combustion air is optimally regulated in line with every combustion situation. In the burnout when the embers are glowing, the OEC closes the air supply and thus prevents the surrounding area from cooling down.